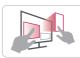

## **S**mart **C**onnectivity

Cross display boundaries freely and without hassle. With LG SmartShare, mirroring and content sharing between TV and other smart devices are made incredibly easy and user-friendly.

### **S**mart Share

By connecting portable devices (mobile phone, laptop, tablet) to TV, customers are able to enjoy their portable device content on the large HD screen. Smart share function includes WiDi(PC to TV), smart mirroring (mobile to TV), WiFi Direct.