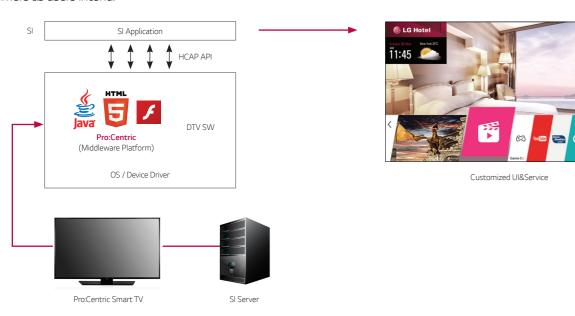

Pro: Centric Smart is an elaborate and smart mode of control and customization for commercial television. With the customizable tools including HTML5, Java, and Flash, users can optimize the commercial TVs according to their purposes with IP-based programs. This expansion of control provides premium hotel services to guests without the need for a set-top box. Additionally, it also offers guest-centric services such as a welcome page with the guests' name, auto language settings and billing information with Property Managemnet System(PMS) interface.

#### Pro:Centric Smart SDK

LG Pro:Centric SMART offers extended customizable tools; HTML5, Java and Flash. With these, the partners can optimize Commercial TVs to edit and develop their own enhanced service design. Also, it gives visual impact on and delivers messages to customers as users intend.