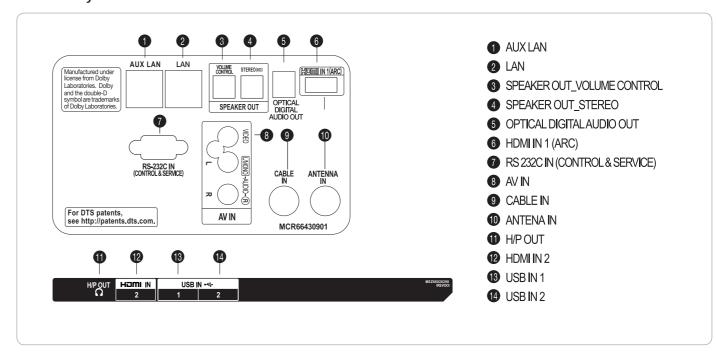

Guests can be served with banwidth-worry-free pre-loaded applications.

## History Auto-Delete



Customers' private log on credentials from embedded applications are deleted at power-off.

## Web Browser



Customers can surf the internet just like at home with LX761H.

### **S**mart Share



By connecting portable devices (mobile phone, laptop, tablet) to TV, customers are able to enjoy their portable device content on the large HD screen. Smart share function includes WiDi(PC to TV), smart mirroring (mobile to TV), WiFi Direct.

## **B**luetooth Sound Sync



By bluetooth connection between a mobile device and commercial TV, Bluetooth Sound Sync enables users to listen to music on a mobile device through TV speakers

# Pro: Gentric SMART

LX761H

#### Dimension



#### Connectivity