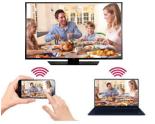

## **S**mart **C**onnectivity

Cross display boundaries freely and without hassle. With LG SmartShare, mirroring and content sharing between TV and other smart devices are made incredibly easy and user-friendly.

### **S**mart Share

By connecting portable devices (mobile phone, laptop, tablet) to TV, customers are able to enjoy their portable device content on the large HD screen. Smart share function includes WiDi(PC to TV), smart mirroring (mobile to TV), WiFi Direct.