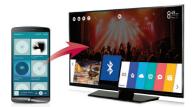

#### **S**mart **C**ustomization

Users are able to select the apps and edit their own home menu with LG smart customization tools. It provides extended entertainment and convenience

#### Pro:Centric Smart SDK

LG Pro:Centric SMART offers extended customizable tools; HTML5, Java and Flash. With these, the partners can optimize Commercial TVs to edit and develop their own enhanced service design. Also, it gives visual impact on and delivers messages to customers as users intend.