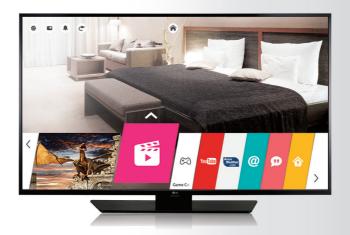

## **S**mart **C**onnectivity

Cross display boundaries freely and without hassle. With LG SmartShare, mirroring and content sharing between TV and other smart devices are made incredibly easy and user-friendly.

### **S**mart Share

By connecting portable devices (mobile phone, laptop, tablet) to TV, customers are able to enjoy their portable device content on the large HD screen. Smart share function includes WiDi(PC to TV), smart mirroring (mobile to TV), WiFi Direct.