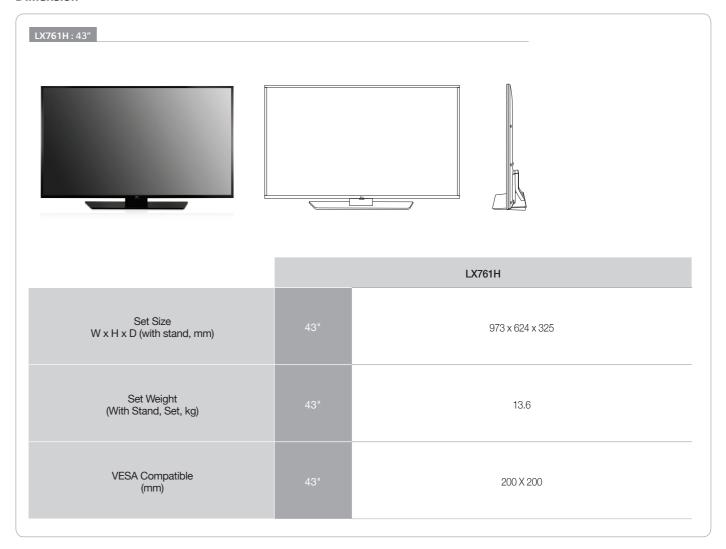

## **P**reloaded App



Guests can be served with banwidth-worry-free pre-loaded applications.

## History Auto-Delete



Customers' private log on credentials from embedded applications are deleted at power-off.

## Web Browser



Customers can surf the internet just like at home with LX761H.

### **S**mart Share



By connecting portable devices (mobile phone, laptop, tablet) to TV, customers are able to enjoy their portable device content on the large HD screen. Smart share function includes WiDi(PC to TV), smart mirroring (mobile to TV), WiFi Direct.

## **B**luetooth Sound Sync



By bluetooth connection between a mobile device and commercial TV, Bluetooth Sound Sync enables users to listen to music on a mobile device through TV speakers

# Pro: Gentric SMART

LX761H

#### Dimension



#### Connectivity