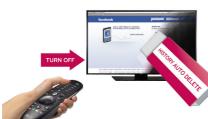

## History Auto-Delete

Customers' private log on credentials from embedded applications are deleted at power-off.